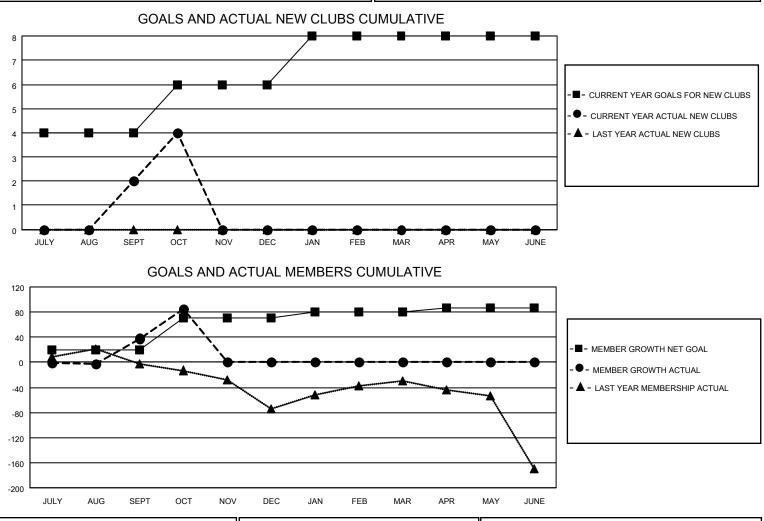

## LOCATION INDIA

District 321B2

Results as of: 10/31/2020

| Clubs                 |               |           |               | Members               |                          |                         |                                                    |  |
|-----------------------|---------------|-----------|---------------|-----------------------|--------------------------|-------------------------|----------------------------------------------------|--|
| RESULTS FOR 2020-2021 |               |           |               | RESULTS FOR 2020-2021 |                          |                         |                                                    |  |
| QUARTER               | NEW CLUB GOAL | NEW CLUBS | DROPPED CLUBS | QUARTER ME            | EMBER GROWTH NET<br>GOAL | MEMBER GROWTH<br>ACTUAL | DROPPED<br>MEMBERS ACTUAL<br>(including transfers) |  |
| JULY/AUG/SEPT         | 4             | 2         | 0             | JULY/AUG/SEPT         | 20                       | 57                      | 16                                                 |  |
| OCT/NOV/DEC           | 2             | 2         | 0             | OCT/NOV/DEC           | 50                       | 54                      | 7                                                  |  |
| JAN/FEB/MAR           | 2             | 0         | 0             | JAN/FEB/MAR           | 10                       | 0                       | 0                                                  |  |
| APR/MAY/JUNE          | 0             | 0         | 0             | APR/MAY/JUNE          | 6                        | 0                       | 0                                                  |  |